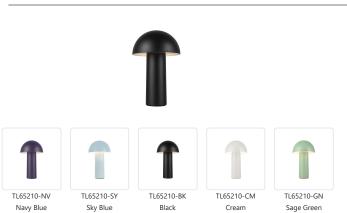

## DESCRIPTION

Setas is a fusion of vintage charm and modern functionality. Its classic mid-century mushroom shape, coupled with an adjustable dome shade tailored for task lighting, brings both nostalgia and practicality to your space. With a palette of

modern hues to choose from, Setas infuses every corner with personality and purpose.

- Rechargeable table lamp (charger included)
- Integrated LED, no need for bulbs
- Tap to dim feature
- 5 Hours of illumination on 100% brightness
- Finish options: Sage Green, Cream, Sky Blue, Navy Blue, and Black