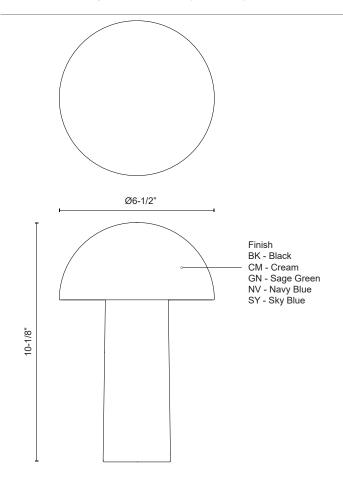

## SPECIFICATION DETAILS

| Fixture Dimensions     | D6-1/2" x H10-1/8"                                         |
|------------------------|------------------------------------------------------------|
| Light Source           | LED                                                        |
| Wattage                | 3W                                                         |
| Total Lumens           | 200lm                                                      |
| Delivered Lumens       | BK-110lm*; CM-125lm*; GN-110lm*; NV-120lm*; SY-<br>110lm*; |
| Voltage                | LI-Battery                                                 |
| Color Temperature      | 2700K                                                      |
| CRI (Ra)               | 90CRI                                                      |
| Optional Color Temps   | 2700K - 5000K Available, Minimum Order Quantities<br>Apply |
| LED Rated Life         | 50,000 hours                                               |
| Dimming                | 3-Step Touch Dimmer                                        |
| Diffuser Details       | Frosted Acrylic Lens                                       |
| Shade Details          | Polymeric Shade                                            |
| Location               | Dry                                                        |
| Illumination Direction | Down                                                       |
| Material               | Polymeric                                                  |
| Paint Finish           | BK01; CM; GN; NV; SY;                                      |
|                        |                                                            |